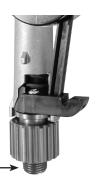

Remove drop tube, rotate and pull out old drop tube with pliers. Discard drop tube.

Insert new
2.75" long drop
tube into swivel
adapter, and
align with drop
tube in housing.

(5) Once aligned, firmly push against solid surface to set the drop tube.