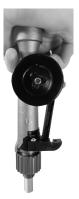

(1

2

Remove

and swivel

Discard old parts

Save o-ring for step 3

adapter.

o-ring, actuator lock.