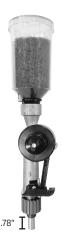

## DELUXE AUTO DRUM UPDATE KIT

The deluxe swivel adapter improves handling and adjustment of the Auto Drum, and raises powder measure to clear the tallest dies. We've also provided the highly requested hopper with removable cover.

- 3 Slide deluxe swivel adapter into Auto Drum housing.
  - Slide o-ring on to threaded portion of swivel adapter.

LEE PRECISION, INC. 4275 GOLD U - HARTFORD WI 55027 www.leeprecision.com 6 Final assembled product.