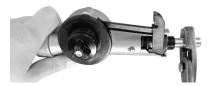

(1

2

Remove

and swivel

Discard old parts

Save o-ring for step 3

adapter.

o-ring, actuator lock.