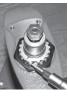

Screw Breech Lock Adapter into press. Tighten with large adjustable wrench or socket.

Install Lock-Ring
Eliminator into adapter
with a I/6 of a turn. Use
lock-ring wrench to
tighten down.

Remove existing lockring from reloading die. Thread die into Lock-Ring Eliminator according to reloading die instructions. Tighten screw on Lock-Ring Eliminator with flat blade