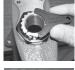

Screw Breech Lock Adapter into press. Tighten with large adjustable wrench or socket.

Install Lock-Ring
Eliminator into adapter
with a I/6 of a turn. Use
lock-ring wrench to
tighten down.

Remove existing lockring from reloading die. Thread die into Lock-Ring Eliminator according to reloading die instructions. Tighten screw on Lock-Ring Eliminator with flat blade