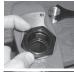

### # 90095 Lock-Ring Eliminator 4-Pack

New, color coded Lock-Ring Eliminator 4-Pack. They look sharp and allow quick positive die identification of your reloading dies.

3P4334

Remove bushing according to manufacturer's instructions.